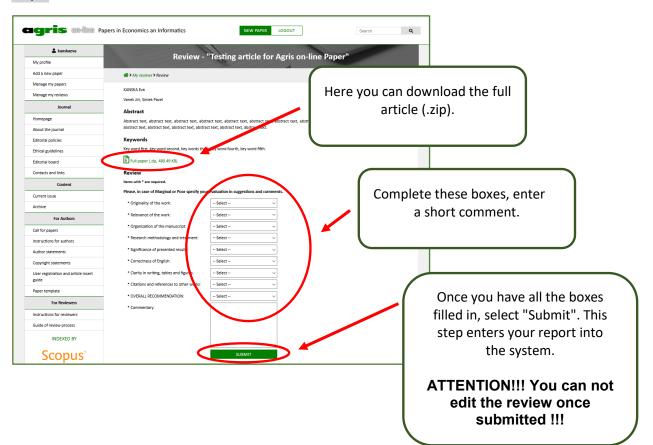

|                            | - Ma      | select "Manage my reviews". |  |
| My profile                         |                            |           |                             |  |
| Add a new paper                    | ☆ > My profile             |           |                             |  |
| Manage my papers Manage my reviews | EDIT PROFILE               |           |                             |  |
| Journal                            | Firstname:                 | Eva       |                             |  |
| Homepage                           | Surname:                   | Kánskáe   |                             |  |
| About the journal                  | Title:                     | Ms.       |                             |  |

#### Step 6



Step 7



#### Step 8



## Editorial board of Agris on-line Papers in Economics and Informatics

**Editor-in-Chief** Prof. Ing. Miroslav Svatoš, CSc., Czech University of Life Sciences Prague **Editorial advisory board** Prof. Dr. Ulrich Bodmer, Weihenstephan-Triesdorf University of Applied Sciences Prof. Philippe Burny, Walloon Center for Agricultural Research, Gembloux Prof. Dr. Miklós Herdon, University of Debrecen Prof. Dr. Heinrich Hockmann, Leibniz Institute of Agricultural Development in Transition Economies, Halle Prof. Ing. Jan Hron, CSc., DrSc., dr.h.c., Czech University of Life Sciences Prague Assoc. prof. Ing. Milan Kučera, CSc., Slovak University of Agriculture in Nitra Prof. PhDr. Michal Lošťák, CSc., Czech University of Life Sciences Prague Assoc. prof. Ing. Mansoor Maitah, Ph.D. et Ph.D., Czech