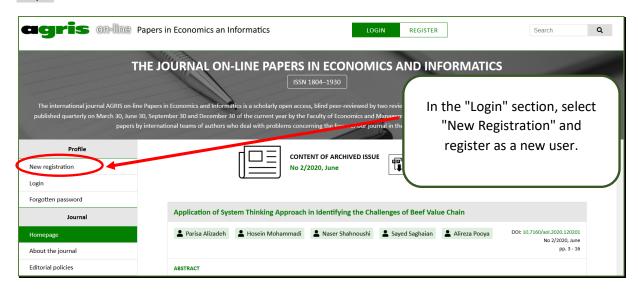

# **Papers in Economics and Informatics**

User registration and article insert guide

http://online.agris.cz

When submitting an article into AOL for the first time, you must register as an author.

If you are already registered you use your standard login and password for submitting or working with your articles (see step 3).

#### Step 1