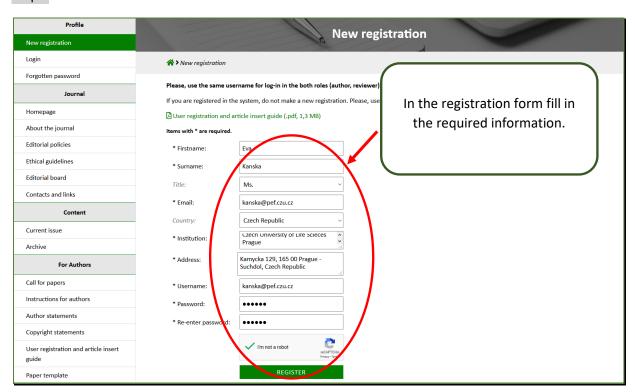

# Czech University of Life Sciences Prague Faculty of Economics and Management



# **Papers in Economics and Informatics**

User registration and article insert guide

http://online.agris.cz

When submitting an article into AOL for the first time, you must register as an author.

If you are already registered you use your standard login and password for submitting or working with your articles (see step 3).

## If you have questions, please contact us:

Economics section: Ing. Hana Čtyroká, ctyroka@pef.czu.cz , phone: +420 224 382 056 Informatics section: Ing. Eva Kánská, kanska@pef.czu,cz , phone: +420 224 382 390

See link: <a href="http://online.agris.cz/contacts">http://online.agris.cz/contacts</a>

#### Step 1



#### Step 2



# Step 3



# Step 4



Please read "Instruction for authors" carefully before making the post, and make sure that the paper adheres to "Paper\_template.docx".

# Step 5



# Step 6



# Agris on-line Papers in Economics and Informatics

# **Editorial board of Agris on-line Papers in Economics and Informatics**

#### **Editor-in-Chief**

Prof. Ing. Miroslav Svatoš, CSc., Czech University of Life Sciences Prague

#### Editorial advisory board

Prof. Dr. Ulrich Bodmer, Weihenstephan-Triesdorf University of Applied Sciences

Prof. Philippe Burny, Walloon Center for Agricultural Research, Gembloux

Prof. Dr. Miklós Herdon, University of Debrecen

Prof. Dr. Heinrich Hockmann, Leibniz Institute of Agricultural Development in Transition Economies, Halle

Prof. Ing. Jan Hron, CSc., DrSc., dr.h.c