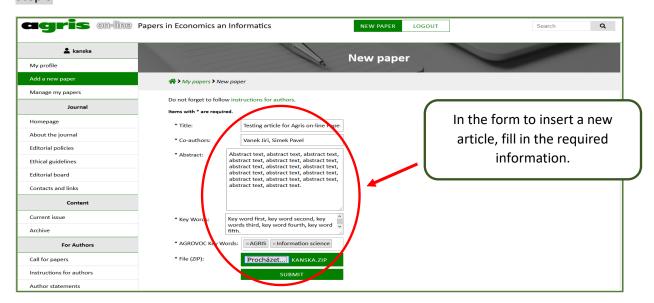

# Step 4

Please read "Instruction for authors" carefully before making the post, and make sure that the paper adheres to "Paper\_template.docx".