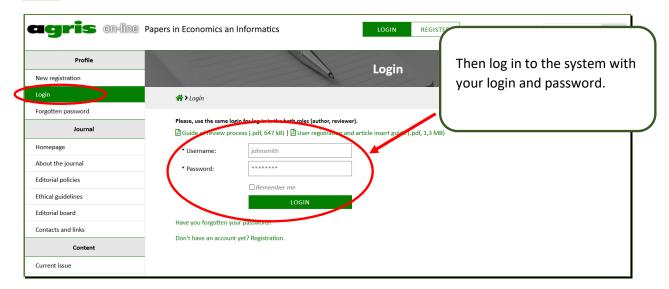

# Czech University of Life Sciences Prague Faculty of Economics and Management



# **Papers in Economics and Informatics**

User registration and article insert guide

http://online.agris.cz

When submitting an article into AOL for the first time, you must register as an author.

If you are already registered you use your standard login and password for submitting or working with your articles (see step 3).

## If you have questions, please contact us:

Economics section: Ing. Hana Čtyroká, ctyroka@pef.czu.cz , phone: +420 224 382 056 Informatics section: Ing. Eva Kánská, kanska@pef.czu,cz , phone: +420 224 382 390

See link: <a href="http://online.agris.cz/contacts">http://online.agris.cz/contacts</a>

#### Step 1



#### Step 2



# Step 3



# Step 4



Please read "Instruction for authors" carefully before making the post, and make sure that the paper adheres to "Paper\_template.docx".

# Step 5



# Step 6



# Agris on-line Papers in Economics and Informatics

# **Editorial board of Agris on-line Papers in Economics and Informatics**

#### **Editor-in-Chief**

Prof. Ing. Miroslav Svatoš, CSc., Czech University of Life Sciences Prague

#### Editorial advisory board

Prof. Dr. Ulrich Bodmer, Weihenstephan-Triesdorf University of Applied Sciences

Prof. Philippe Burny, Walloon Center for Agricultural Research, Gembloux

Prof. Dr. Miklós Herdon, University of Debrecen

Prof. Dr. Heinrich Hockmann, Leibniz Institute of Agricultural Development in Transition Economies, Halle

Prof. Ing. Jan Hron, CSc., DrSc., dr.h.c., Czech Uni