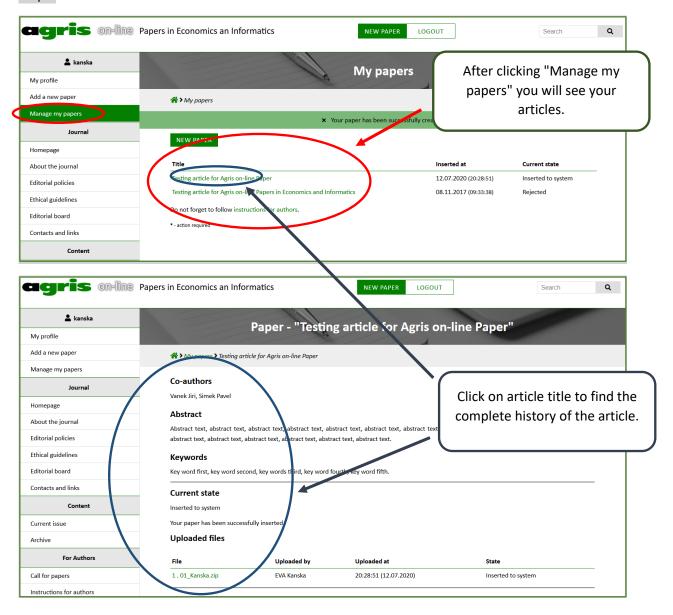

er registration and article insert guide

http://online.agris.cz

When submitting an article into AOL for the first time, you must register as an author.

If you are already registered you use your standard login and password for submitting or working with your articles (see step 3).

## If you have questions, please contact us:

Economics section: Ing. Hana Čtyroká, ctyroka@pef.czu.cz , phone: +420 224 382 056 Informatics section: Ing. Eva Kánská, kanska@pef.czu,cz , phone: +420 224 382 390

See link: <a href="http://online.agris.cz/contacts">http://online.agris.cz/contacts</a>

#### Step 1



#### Step 2



# Step 3



# Step 4



Please read "Instruction for authors" carefully before making the post, and make sure that the paper adheres to "Paper\_template.docx".

# Step 5



# Step 6



# Agris on-line Papers in Economics and Informatics

# **Editorial board of Agris on-line Papers in Economics and Informatics**

#### **Editor-in-Chief**

Prof. Ing. Miroslav Svatoš, CSc., Czech University of Life Sciences Prague

#### Editorial advisory board

Prof. Dr. Ulrich Bodmer, Weihenstephan-Triesdorf University of Applied Sciences

Prof. Philippe Burny, Walloon Center for Agricultural Research, Gembloux

Prof. Dr. Miklós Herdon, University of Debrecen

Prof. Dr. Heinrich Hockmann, Leibniz Institute of Agricultural Development in Transition Economies, Halle

Prof. Ing. Jan Hron, CSc., DrSc., dr.h.c., Czech University of Life Sciences Prague

Assoc. prof. Ing. Milan Kučera, CSc., Slovak University of Agriculture in Nitra

Prof. PhDr. Michal Lošťák, CSc., Czech University of Life S